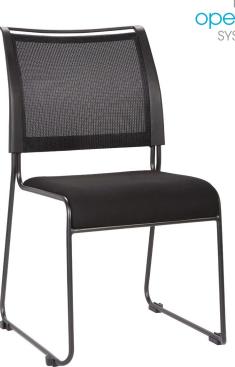

## Features

- Stack/Nesting chair
- Ganging brackets on chair bottom
- Easily stack up to 12 chairs with rolling metal cart
- 225 lbs weight capacity
- Black base
- $\cdot$  Black mesh back
- Black fabric cushion seat
- Must be purchased in packages of six (6), but are priced individually

## Model Information

| SKU           | HEIGHT<br>(Inches) | OVERALL<br>DEPTH<br>(Inches) | ARM TO<br>ARM WIDTH<br>(Inches) | SEAT DEPTH<br>(Inches) | SEAT WIDTH<br>(Inches) | NET WEIGHT<br>(lbs.) | WEIGHT<br>CAPACITY<br>(lbs.) | LIST PRICE |
|---------------|--------------------|------------------------------|---------------------------------|------------------------|------------------------|----------------------|------------------------------|------------|
| OPS-3136      | 33.5               | 23.25                        | 20.25                           | 17.5                   | 16                     | 12.1                 | 250                          | \$199      |
| OPS-3133-CART |                    |                              |                                 |                        |                        |                      |                              | \$129      |