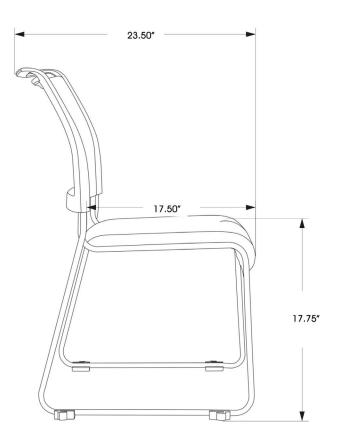

## Model Information

| SKU           | HEIGHT<br>(Inches) | OVERALL<br>DEPTH<br>(Inches) | ARM TO<br>ARM WIDTH<br>(Inches) | SEAT DEPTH<br>(Inches) | SEAT WIDTH<br>(Inches) | NET WEIGHT<br>(lbs.) | WEIGHT<br>CAPACITY<br>(lbs.) | LIST PRICE |
|---------------|--------------------|------------------------------|---------------------------------|------------------------|------------------------|----------------------|------------------------------|------------|
| OPS-3136      | 33.5               | 23.25                        | 20.25                           | 17.5                   | 16                     | 12.1                 | 250                          | \$199      |
| OPS-3133-CART |                    |                              |                                 |                        |                        |                      |                              | \$129      |