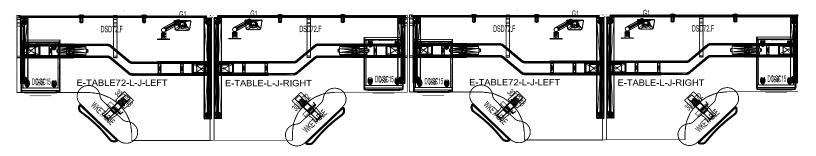

# **EXTENDED L BASE - 4 PACK**

## SIT-STAND BASE TYPICAL





#### STATION SPECIFICATIONS

- 3-Stage Extended L Base Sit-Stand
- 4-Pack
- 48x30x72 top
- Fabric covered Desk Screen Divider screen
- Keyboard tray
- Single monitor arm
- BF-FP mobile storage pedestal
- Storage seat cushion

#### **3D RENDERING**

#### **FINISHES**







ACCENT FABRIC Anchorage Geranium

SURFACE & EDGE Satin Stainless

### **PRICING**

See next page for full BOM.

\$37,728.00 **LIST TOTAL** 

\$9,432.00 PRICE PER STATION

Typical pricing is for reference only. Pricing must be confirmed via official Price Book or Customer Service.



### **2D PLAN LAYOUT**

# **EXTENDED L BASE - 4 PACK**

## SIT-STAND BASE TYPICAL



#### **PRICING**

| Part Number     | Part Description                                                    | Qty | List       | Ext List    |
|-----------------|---------------------------------------------------------------------|-----|------------|-------------|
| E-TABLE-L-J.BU  | Grade 2 L-Style Powered Adjustable Height Table Base - BU           | 4   | \$3,609.00 | \$14,436.00 |
| DS-BF-FP-M      | Low Metal Mobile Box/File- Full Pull                                | 4   | \$1,145.00 | \$4,580.00  |
| DS-SC15         | 14.6"W Seat Cushion for Desking B/F Pedestal                        | 4   | \$175.00   | \$700.00    |
| DSD72.F         | Fabric Desk Screen Divider 30H X 70W