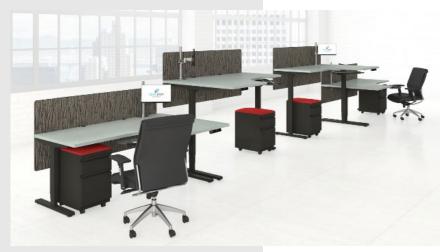

#### STATION SPECIFICATIONS

- 3-Stage Extended L Base Sit-Stand
- 4-Pack
- 48x30x72 top
- Fabric covered Desk Screen Divider screen
- Keyboard tray
- Single monitor arm
- BF-FP mobile storage pedestal
- Storage seat cushion

#### **3D RENDERING**