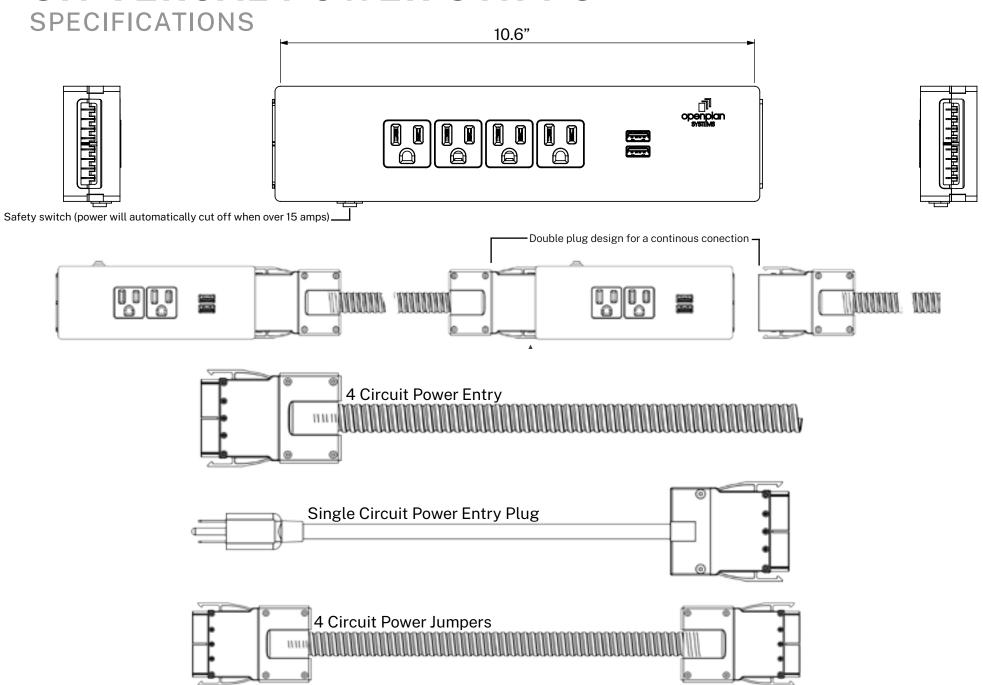

#### **UNIVERSAL POWER STRIP (WITHOUT USB)**

**Included Components:** 

4 x Power Port

2 x Ports for Power Connections (on side)

**SKUs** 

XP-DUPLEX-I-1 A Circuit / Black

XP-DUPLEX-II-1 B Circuit / Blue

XP-DUPLEX-III-1 C Circuit / Red

XP-DUPLEX-IV-1 D Circuit / Green

**NOTE:** Must purchase with a power entry option below (sold separately).

#### **UNIVERSAL POWER STRIP (WITH USB)**

Included Components:

4 x Power Port

2 x USB Type A

2 x Ports for Power Connections (on side)

**SKUs** 

XP-DUPLEX-I-USB-1 A Circuit / Black

XP-DUPLEX-II-USB-1 B Circuit / Blue

XP-DUPLEX-III-USB-1 C Circuit / Red

XP-DUPLEX-IV-USB-1 D Circuit / Green

**NOTE:** Must purchase with a power entry option below (sold separately).

#### **POWER JUMPERS**

8-Wire Power Line Jumper (connects Duplex Power Strips together)

SKUs

XP-PWR6-1 6" Power Jumper

XP-PWR24-1 24" Power Jumper

XP-PWR30-1 30" Power Jumper

XP-PWR36-1 36" Power Jumper

XP-PWR42-1 42" Power Jumper

XP-PWR48-1 48" Power Jumper

XP-PWR60-1 60" Power Jumper

XP-PWR72-1 72" Power Jumper

### 4 CIRCUIT POWER ENTRY (POWER INFEED)

8-Wire Power Infeed for Duplex Power Strip

SKU

XP-PE-8-WIRE-1 4 Circuit Power Entry (Power Infeed)

Compatible with all Circuit Duplex Power Strips

NOTE: Recommend pairing with compatible wire management.

SKU

XP-PE-FLOOR-PLUG-1 Single circuit power entry (Power Plug)

Compatible with A Circuit Duplex Power Strips only **NOTE:** Recommend pairing with compatible wire management.