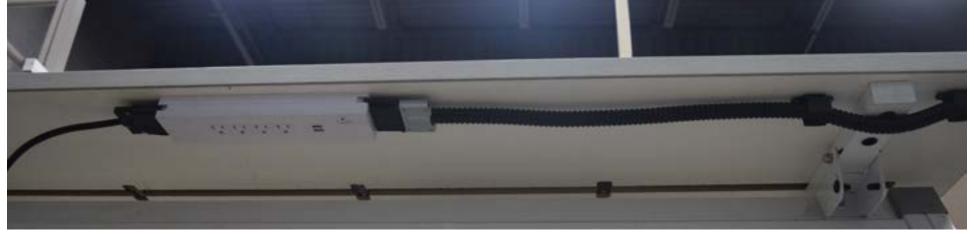

#### **POWER JUMPERS**

8-Wire Power Line Jumper (connects Duplex Power Strips together)

SKUs

XP-PWR6-1 6" Power Jumper

XP-PWR24-1 24" Power Jumper

XP-PWR30-1 30" Power Jumper

XP-PWR36-1 36" Power Jumper

XP-PWR42-1 42" Power Jumper

XP-PWR48-1 48" Power Jumper

XP-PWR60-1 60" Power Jumper

XP-PWR72-1 72" Power Jumper

### 4 CIRCUIT POWER ENTRY (POWER INFEED)

8-Wire Power Infeed for Duplex Power Strip

SKU

XP-PE-8-WIRE-1 4 Circuit Power Entry (Power Infeed)

Compatible with all Circuit Duplex Power Strips

NOTE: Recommend pairing with compatible wire management.