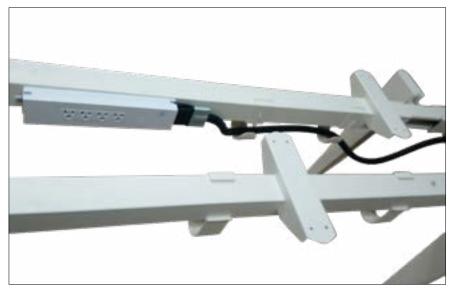

### **APPLICATIONS**

Can be placed under any worksurface

Can run along XPand System bases w/ or w/o cable tray

Can be placed under Training Tables