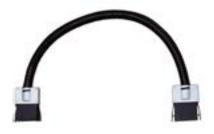

#### **POWER JUMPERS**

8-Wire Power Line Jumper (connects Duplex Power Strips together)

SKUs

XP-PWR6-1 6" Power Jumper

XP-PWR24-1 24" Power Jumper

XP-PWR30-1 30" Power Jumper

XP-PWR36-1 36" Power Jumper

XP-PWR42-1 42" Power Jumper