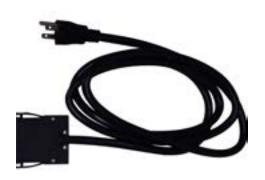

SKU

XP-PE-FLOOR-PLUG-1 Single circuit power entry (Power Plug)

Compatible with A Circuit Duplex Power Strips only **NOTE:** Recommend pairing with compatible wire management.