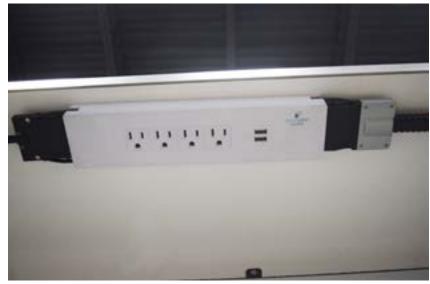

#### **UNIVERSAL POWER STRIP (WITHOUT USB)**

**Included Components:** 

4 x Power Port

2 x Ports for Power Connections (on side)

**SKUs** 

XP-DUPLEX-I-1 A Circuit / Black

XP-DUPLEX-II-1 B Circuit / Blue

XP-DUPLEX-III-1 C Circuit / Red

#### **UNIVERSAL POWER STRIP (WITH USB)**

Included Components:

4 x Power Port

2 x USB Type A

2 x Ports for Power Connections (on side)

**SKUs** 

XP-DUPLEX-I-USB-1 A Circuit / Black

XP-DUPLEX-II-USB-1 B Circuit / Blue