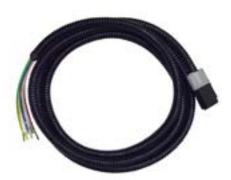

### 4 CIRCUIT POWER ENTRY (POWER INFEED)

8-Wire Power Infeed for Duplex Power Strip

SKU

XP-PE-8-WIRE-1 4 Circuit Power Entry (Power Infeed)

Compatible with all Circuit Duplex Power Strips

NOTE: Recommend pairing with compatible wire management.

#### **CEILING POWER ENTRY (POWER INFEED)**

8-Wire Ceiling Power Infeed for Duplex Power Strip

SKU

XP-PE-CEILING-1 Ceiling Power Entry (Power Infeed)

Compatible with all CIrcuit Duplex Power Strips **NOTE:** Recommend pairing with compatible wire management.

SKU

XP-PE-FLOOR-PLUG-1 Single circuit power entry (Power Plug)

Compatible with A Circuit Duplex Power Strips only **NOTE:** Recommend pairing with compatible wire management.