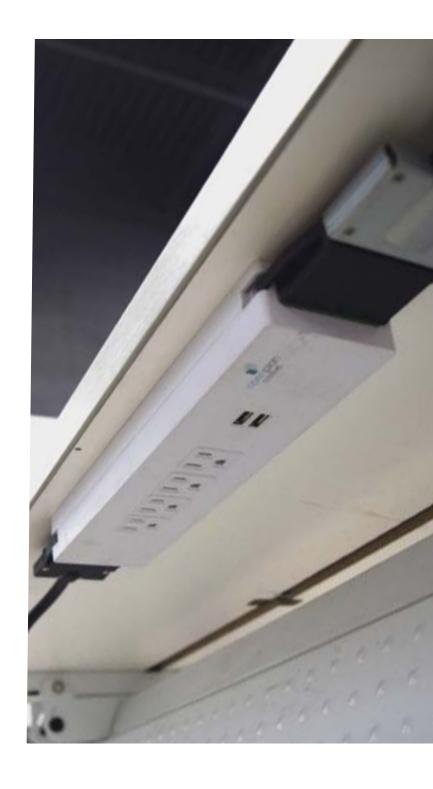

### Easy to chain Power Across Stations

Multiple power/entry feed options available.

### **APPLICATIONS**

Can be placed under any worksurface

Can run along XPand System bases w/ or w/o cable tray

Can be placed under Training Tables