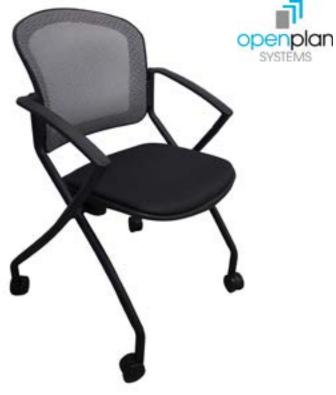

## Features

- Stack/Nesting chair
- $\cdot$  Includes caster
- 300 lbs weight capacity
- Black base
- Gray mesh back
- $\cdot$  Black fabric cushion seat
- Must be purchased in packages of four (4), but are priced individually

## **Model Information**

| SKU     | HEIGHT<br>(Inches) | OVERALL<br>DEPTH<br>(Inches) | ARM TO<br>ARM WIDTH<br>(Inches) | SEAT DEPTH<br>(Inches) | SEAT WIDTH<br>(Inches) | NET<br>WEIGHT<br>(lbs.) | WEIGHT<br>CAPACITY<br>(lbs.) | LIST PRICE |
|---------|--------------------|------------------------------|---------------------------------|------------------------|------------------------|-------------------------|------------------------------|------------|
| OPS3159 | 33                 | 24                           | 23                              | 16.5                   | 17                     | 17                      | 300                          | \$299      |