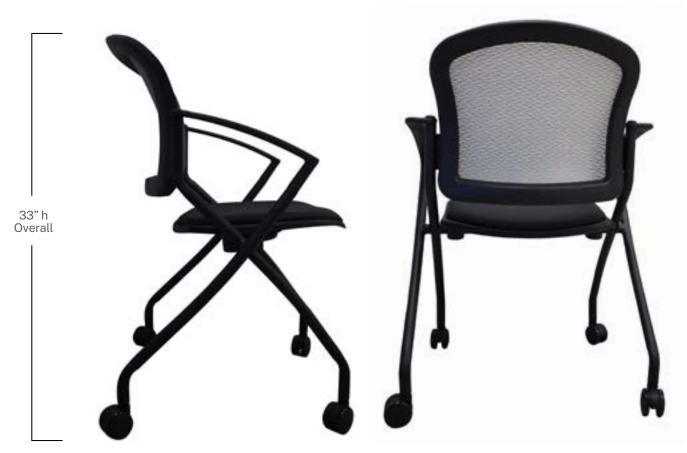

## **Model Information**

| SKU     | HEIGHT<br>(Inches) | OVERALL<br>DEPTH<br>(Inches) | ARM TO<br>ARM WIDTH<br>(Inches) | SEAT DEPTH<br>(Inches) | SEAT WIDTH<br>(Inches) | NET<br>WEIGHT<br>(lbs.) | WEIGHT<br>CAPACITY<br>(lbs.) | LIST PRICE |
|---------|--------------------|------------------------------|---------------------------------|------------------------|------------------------|-------------------------|------------------------------|------------|
| OPS3159 | 33                 | 24                           | 23                              | 16.5                   | 17                     | 17                      | 300                          | \$299      |

| 24" d<br>Overall | 23" w |
|------------------|-------|
|------------------|-------|