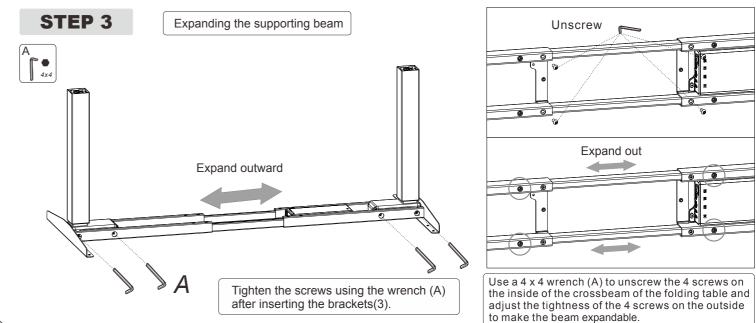

## Accessory list

Attention: The drawings below are only for reference which might be slightly different from the actual object.

| No. | Image      | Spec                            | Qty |
|-----|------------|---------------------------------|-----|
| Α   |            | Allen Key Allen Key 4x4mm 5x5mm | 1   |
| В   |            | M6                              | 8   |
| С   | <b>(4)</b> | ST4.2                           | 16  |