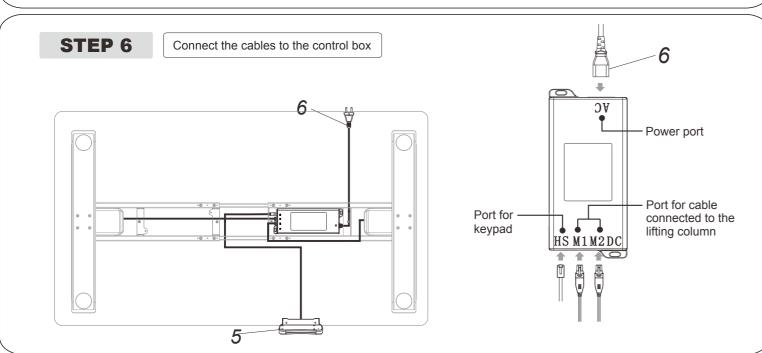

## SKU: E-TABLE-2S-T-LEG

## Installation guide



| Column Stage         | 2           |
|----------------------|-------------|
| Max. Weight Capacity | 220.5 lbs   |
| Height Range         | 27.2"-46.5" |
| Width Range          | 43.3"-70.9" |

## Accessory list

Attention: The drawings below are only for reference which might be slightly different from the actual object.

| No. | Image      | Spec                            | Qty |
|-----|------------|---------------------------------|-----|
| Α   |            | Allen Key Allen Key 4x4mm 5x5mm | 1   |
| В   |            | M6                              | 8   |
| С   | <b>(4)</b> | ST4.2                           | 16  |

















## Troubleshooting

The following tips will help you detect and eliminate the common issues.

| Issue                                                           | Method                                                                                                                              |
|-----------------------------------------------------------------|-------------------------------------------------------------------------------------------------------------------------------------|
| No response while long pressing down arrow after connected with | 1.Check if all the cables be connected well                                                                                         |
| a power supply                                                  | 2.Contact your supplier or dea