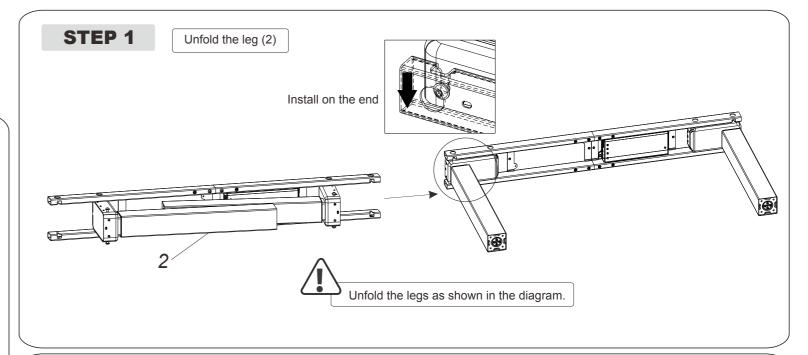

## SKU: E-TABLE-2S-T-LEG

## Installation guide



| Column Stage         | 2           |
|----------------------|-------------|
| Max. Weight Capacity | 220.5 lbs   |
| Height Range         | 27.2"-46.5" |
| Width Range          | 43.3"-70.9" |

## Accessory list

Attention: The drawings below are only for reference which might be slightly different from the actual object.

| No. | Image      | Spec                            | Qty |
|-----|------------|---------------------------------|-----|
| Α   |            | Allen Key Allen Key 4x4mm 5x5mm | 1   |
| В   |            | M6                              | 8   |
| С   | <b>(4)</b> | ST4.2                           | 16  |

















## Troubleshooting

The following tips will help you detect and eliminate the common issues.

| Issue                                                           | Method                                                                                                                              |
|-----------------------------------------------------------------|-------------------------------------------------------------------------------------------------------------------------------------|
| No response while long pressing down arrow after connected with | 1.Check if all the cables be connected well                                                                                         |
| a power supply                                                  | 2.Contact your sup