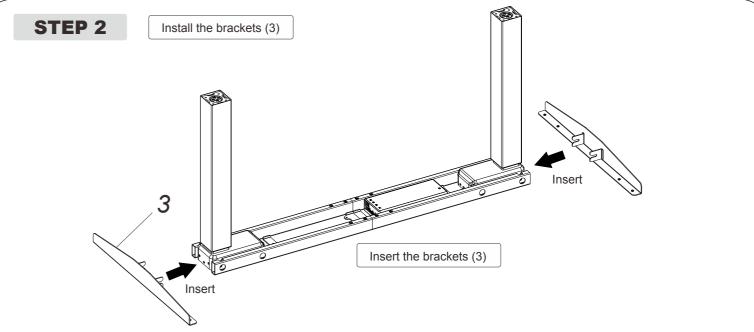

## SKU: E-TABLE-2S-T-LEG

## Installation guide



| Column Stage         | 2           |
|----------------------|-------------|
| Max. Weight Capacity | 220.5 lbs   |
| Height Range         | 27.2"-46.5" |
| Width Range          | 43.3"-70.9" |

## Accessory list

Attention: The drawings below are only for reference which might be slightly different from the actual object.

| No. | Image      | Spec                            | Qty |
|-----|------------|---------------------------------|-----|
| Α   |            | Allen Key Allen Key 4x4mm 5x5mm | 1   |
| В   |            | M6                              | 8   |
| С   | <b>(4)</b> | ST4.2                           | 16  |

















## Troubleshooting

The following tips will help you detect and eliminate the common issues.

| Issue                                                           | Method                                                                                                                              |
|-----------------------------------------------------------------|-------------------------------------------------------------------------------------------------------------------------------------|
| No response while long pressing down arrow after connected with | 1.Check if all the cables be connected well                                                                                         |
| a power supply                                                  | 2.Contact your suppl