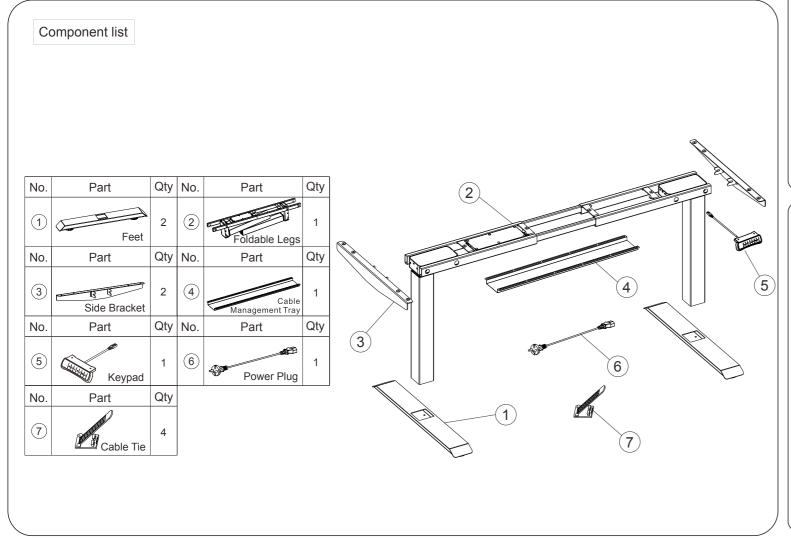

## Accessory list

Attention: The drawings below are only for reference which might be slightly different from the actual object.

| No. | Image      | Spec                            | Qty |
|-----|------------|---------------------------------|-----|
| Α   |            | Allen Key Allen Key 4x4mm 5x5mm | 1   |
| В   |            | M6                              | 8   |
| С   | <b>(4)</b> | ST4.2                           | 16  |