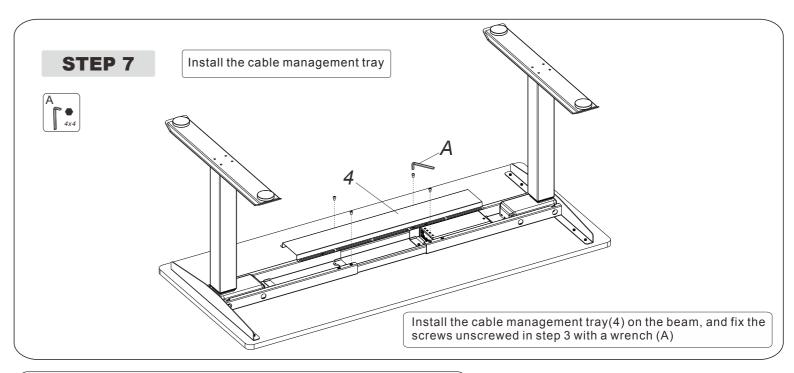

## Accessory list

Attention: The drawings below are only for reference which might be slightly different from the actual object.

| No. | Image      | Spec                            | Qty |
|-----|------------|---------------------------------|-----|
| Α   |            | Allen Key Allen Key 4x4mm 5x5mm | 1   |
| В   |            | M6                              | 8   |
| С   | <b>(4)</b> | ST4.2                           | 16  |