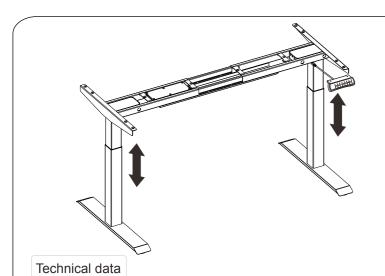

## Installation guide

| Column Stage         | 2           |
|----------------------|-------------|
| Max. Weight Capacity | 220.5 lbs   |
| Height Range         | 27.2"-46.5" |
| Width Range          | 43.3"-70.9" |