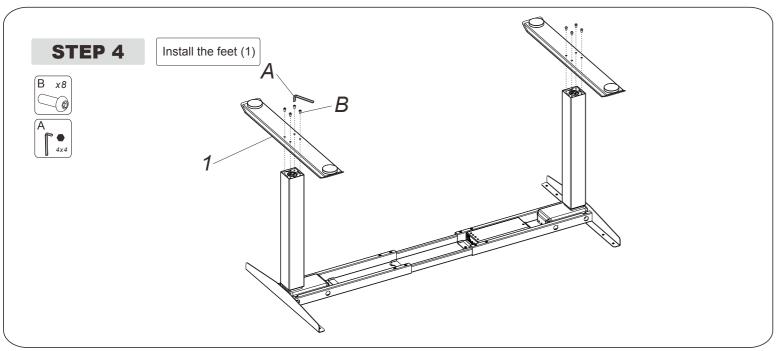

## Accessory list

Attention: The drawings below are only for reference which might be slightly different from the actual object.

| No. | Image      | Spec                            | Qty |
|-----|------------|---------------------------------|-----|
| Α   |            | Allen Key Allen Key 4x4mm 5x5mm | 1   |
| В   |            | M6                              | 8   |
| С   | <b>(4)</b> | ST4.2                           | 16  |