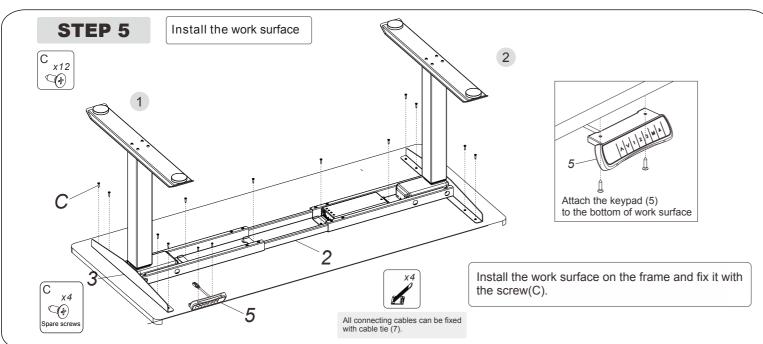

## Accessory list

Attention: The drawings below are only for reference which might be slightly different from the actual object.

| No. | Image      | Spec                            | Qty |
|-----|------------|---------------------------------|-----|
| Α   |            | Allen Key Allen Key 4x4mm 5x5mm | 1   |
| В   |            | M6                              | 8   |
| С   | <b>(4)</b> | ST4.2                           | 16  |