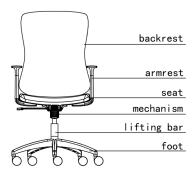

the furniture before installation to avoid the big move after the furniture installation completed.
- Don't put furniture in moist or muggy environment
- Please check the product packaging bag and fittings according to the packing list, and figure out the components structure according to the installation introduction.
- Please make sure for the direction of each parts when unpacking before installation.
- Please be meticulous and patient for fine adjustment during the furniture installation.
- Please make a gentle shake to test the screw tight or not and the furniture stability after installation.
- Please open the door and drawer for a period to Ventilate before using to eliminate odor.



Thank you very much to choose our service, and pls carefully read this instruction before using.



## Product Introduction

Item: OPS-ALIEN. OL OPS-ALIEN. BLK

Name: Office Chair

Size: 615W\*585D\*975H, Seat height: 420mm Standard: ANSI/BIFMA X5.1-2017 test

This product is suitable for office use only, and the decorative accessories is for indoor use only.

If you change your product into new ones, please leave the old one to professional and qualified recycle companies.

Introduction

### Open Plan Systems,LLC

Local: 804.275.2468

Customer Service Hotline: 844.OPS.OPS1

Website: www.openplan.com

Headquarters Address: 4700 Deepwater Terminal Rd.

Richmond, VA 23234

# Materials

| Surface  | Fabric            | High quality fabric, flame retardant and antifouling |
|----------|-------------------|------------------------------------------------------|
| Filler   | High density Foa