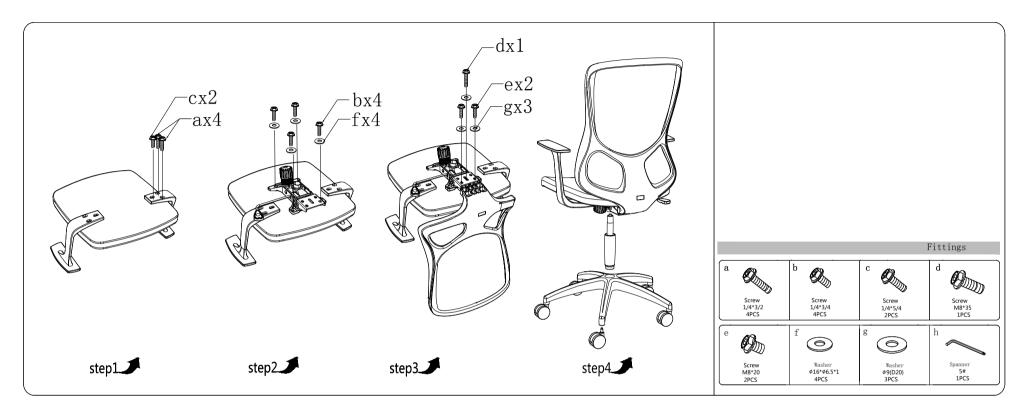

#### Introduction for installation

- Make sure of the location for the furniture before installation to avoid the big move after the furniture installation completed.
- Don't put furniture in moist or muggy environment
- Please check the product packaging bag and fittings according to the packing list, and figure out the components structure according to the installation introduction.
- Please make sure for the direction of each parts when unpacking before installation.
- Please be meticulous and patient for fine adjustment during the furniture installation.
- Please make a gentle shake to test the screw tight or not and the furniture stability after installation.
- Please open the door and drawer for a period to Ventilate before using to eliminate odor.