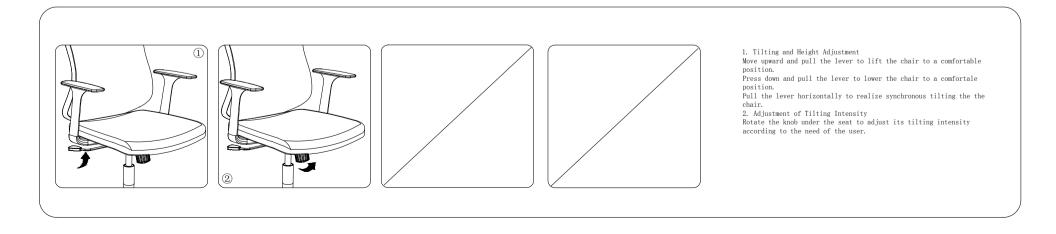

ce  | Fabric            | High quality fabric, flame retardant and antifouling |
|----------|-------------------|------------------------------------------------------|
| Filler   | High density Foam | Comfortable, elastic                                 |
| Fittings | Plywood board     | High quality poplar                                  |
|          | Mechanism         | Pass American ANSI/BIFMA X5.1-2017 test              |
|          | Gas lift          | Pass American ANSI/BIFMA X5.1-2017 Test.             |
|          | Five star feet    |                                                      |
|          | Castor            |                                                      |
|          | Arm-rest          |                                                      |



# Function