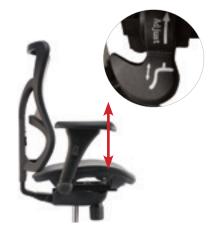

Arm-pad Swivel Adjustment
Manually move the arm-pad to swivel.

Armrest Up & Down Adjustment Press button located underneath the arm-pad and lift or press down to adjust armrests.

Backrest Tilt Angle Adjustment Lift front button on left under seat to adjust the tilt angle of backrest.