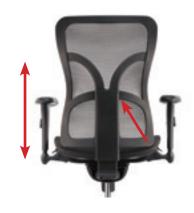

Seat Slider Adjustment Lift button on left under seat to adjust seat slider.

Seat Height Adjustment Lift button on right under seat to adjust height.

Ratchet Back Height Adjustment Lift up on frame of backrest to raise or lower.