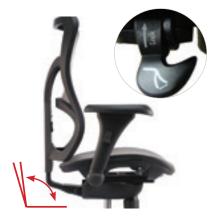

Arm-pad Swivel Adjustment
Manually move the arm-pad to swivel.

Armrest Up & Down Adjustment Press button located underneath the arm-pad and lift or press down to adjust armrests.

Backrest Tilt Angle Adjustment Lift front button on left under seat to adjust the tilt angle of backrest.