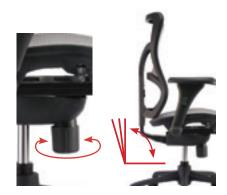

Backrest Tilt Tension Adjustment Twist knob under seat to adjust backrest tension. Twisting clockwise increases tension.

© 2013 Open Plan Systems P: 888.869.4681 WWW.OPENPLAN.COM SALES@OPENPLAN.COM REV.11.04.13