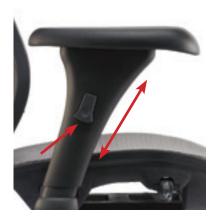

Arm-pad Swivel Adjustment
Manually move the arm-pad to swivel.

Armrest Up & Down Adjustment Press button located underneath the arm-pad and lift or press down to adjust armrests.

Backrest Tilt Angle Adjustment Lift front button on left under seat to adjust the tilt angle of backrest.