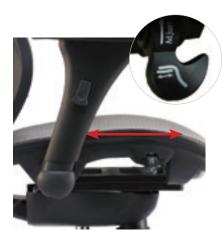

Arm-pad Swivel Adjustment
Manually move the arm-pad to swivel.

Armrest Up & Down Adjustment Press button located underneath the arm-pad and lift or press down to adjust armrests.

Backrest Tilt Angle Adjustment Lift front button on left under seat to adjust the tilt angle of backrest.