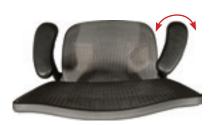

Arm-pad Swivel Adjustment
Manually move the arm-pad to swivel.

Armrest Up & Down Adjustment Press button located underneath the arm-pad and lift or press down to adjust armrests.

Backrest Tilt Angle Adjustment Lift front button on left under seat to adjust the tilt angle of backrest.