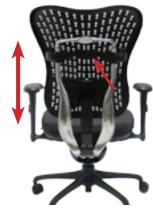

Ratchet Back Height Adjustment Lift up on frame of backrest to raise or lower.

Armrest Up & Down Adjustment Press button located underneath the arm-pad and lift or press down to adjust armrests.

Backrest Tilt Angle Adjustment Lift front button on left under seat to adjust the tilt angle of backrest.