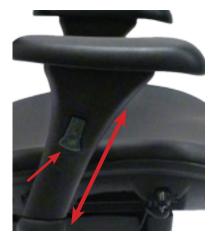

Ratchet Back Height Adjustment Lift up on frame of backrest to raise or lower.

Armrest Up & Down Adjustment Press button located underneath the arm-pad and lift or press down to adjust armrests.

Backrest Tilt Angle Adjustment Lift front button on left under seat to adjust the tilt angle of backrest.

Arm-pad Swivel Adjustment Manually move the arm-pad to swivel.

Seat Slider Adjustment Lift rear button on left under seat to adjust seat slider.

Seat Height Adjustment Lift button under the right side of seat to adjust height.