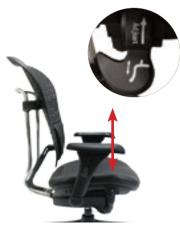

Ratchet Back Height Adjustment Lift up on frame of backrest to raise or lower.

Armrest Up & Down Adjustment Press button located underneath the arm-pad and lift or press down to adjust armrests.

Backrest Tilt Angle Adjustment Lift front button on left under seat to adjust the tilt angle of backrest.