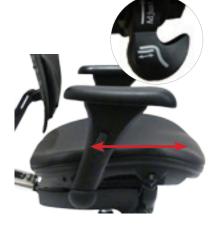

Arm-pad Swivel Adjustment Manually move the arm-pad to swivel.

Seat Slider Adjustment Lift rear button on left under seat to adjust seat slider.

Seat Height Adjustment Lift button under the right side of seat to adjust height.