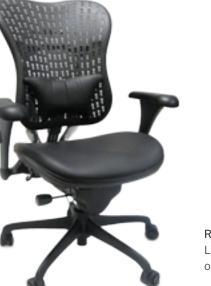

Ratchet Back Height Adjustment Lift up on frame of backrest to raise or lower.



Armrest Up & Down Adjustment Press button located underneath the arm-pad and lift or press down to adjust armrests.



Backrest Tilt Angle Adjustment Lift front button on left under seat to adjust the tilt angle of backrest.



Arm-pad Swivel Adjustment Manually move the arm-pad to swivel.



Seat Slider Adjustment Lift rear button on left under seat to adjust seat slider.



Seat Height Adjustment Lift button under the right side of seat to adjust height.



Backrest Tilt Tension Adjustment Twist knob under seat to adjust backrest tension. Twisting clockwise increases tension.