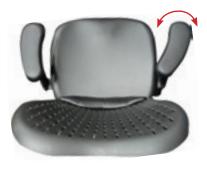

Arm-pad Swivel Adjustment Manually move the arm-pad to swivel.

Seat Slider Adjustment Lift rear button on left under seat to adjust seat slider.

Seat Height Adjustment Lift button under the right side of seat to adjust height.