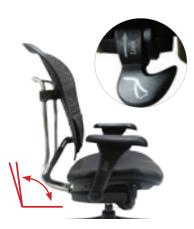

Ratchet Back Height Adjustment Lift up on frame of backrest to raise or lower.

Armrest Up & Down Adjustment Press button located underneath the arm-pad and lift or press down to adjust armrests.

Backrest Tilt Angle Adjustment Lift front button on left under seat to adjust the tilt angle of backrest.