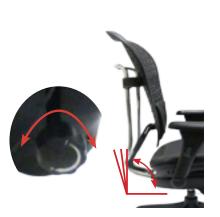

Ratchet Back Height Adjustment Lift up on frame of backrest to raise or lower.

Armrest Up & Down Adjustment Press button located underneath the arm-pad and lift or press down to adjust armrests.

Backrest Tilt Angle Adjustment Lift front button on left under seat to adjust the tilt angle of backrest.

Arm-pad Swivel Adjustment Manually move the arm-pad to swivel.

Seat Slider Adjustment Lift rear button on left under seat to adjust seat slider.

Seat Height Adjustment Lift button under the right side of seat to adjust height.