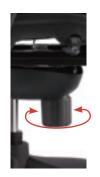

Ratchet Back Height Adjustment Lift frame of backrest to adjust height.

Backrest Tilt Tension Adjustment Twist knob under seat to adjust backrest tension. Twisting clockwise increases tension.