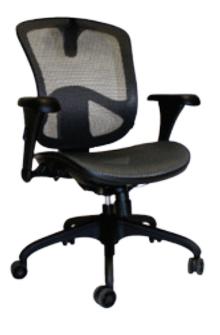

Arm-pad Swivel Adjustment
Manually move the arm-pad to swivel.

Armrest Up & Down Adjustment
Press button located underneath
the arm-pad and lift or press down
to adjust armrests.

Seat Slider Adjustment Lift rear button on left under seat to adjust seat slider.

Backrest Tilt Angle Adjustment
Press front button on left under seat
to adjust the tilt angle of backrest.
Lift button to lock position.

Seat Height Adjustment Lift button on right side of seat to adjust height.

Ratchet Back Height Adjustment Lift frame of backrest to adjust height.

Backrest Tilt Tension Adjustment Twist knob under seat to adjust backrest tension. Twisting clockwise increases tension.