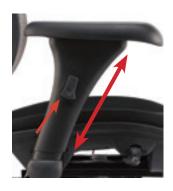

Arm-pad Swivel Adjustment
Manually move the arm-pad to swivel.

Armrest Up & Down Adjustment
Press button located underneath
the arm-pad and lift or press down
to adjust armrests.

Seat Slider Adjustment Lift rear button on left under seat to adjust seat slider.