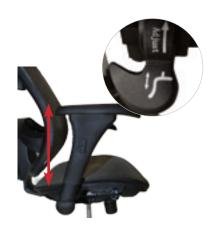

Arm-pad Swivel Adjustment
Manually move the arm-pad to swivel.

Armrest Up & Down Adjustment
Press button located underneath
the arm-pad and lift or press down
to adjust armrests.

Seat Slider Adjustment Lift rear button on left under seat to adjust seat slider.