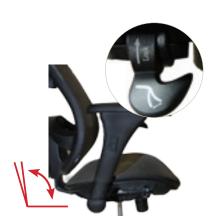

Arm-pad Swivel Adjustment
Manually move the arm-pad to swivel.

Armrest Up & Down Adjustment
Press button located underneath
the arm-pad and lift or press down
to adjust armrests.

Seat Slider Adjustment Lift rear button on left under seat to adjust seat slider.