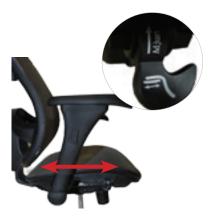

Arm-pad Swivel Adjustment
Manually move the arm-pad to swivel.

Armrest Up & Down Adjustment
Press button located underneath
the arm-pad and lift or press down
to adjust armrests.

Seat Slider Adjustment Lift rear button on left under seat to adjust seat slider.