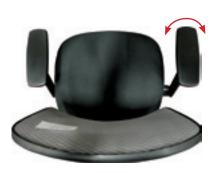

Ratchet Back Height Adjustment Lift frame of backrest to adjust height.

Backrest Tilt Tension Adjustment Twist knob under seat to adjust backrest tension. Twisting clockwise increases tension.