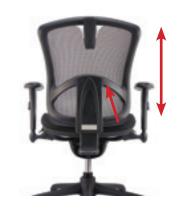

Ratchet Back Height Adjustment Lift frame of backrest to adjust height.

Backrest Tilt Tension Adjustment Twist knob under seat to adjust backrest tension. Twisting clockwise increases tension.