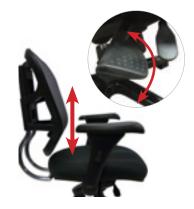

Arm-Pad Up & Down Adjustment Lift up on button located underneath the arm-pad to adjust armrests.

Ratchet Back Height Adjustment Press button to raise or lower back.

Backrest Tilt Adjustment Lift up on left paddle to adjust backrest position.