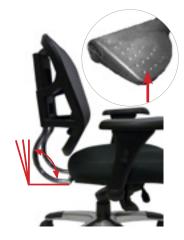

Syncro Tilt Control Lift up on front right lever to unlock and slide body to adjust backrest and seat.

Seat Slider Adjustment Lift up on front right paddle under seat to adjust seat slider.

Adjustable Tilt Tension
Twist knob under seat to adjust
backrest tension. Twisting clockwise
increases tension.