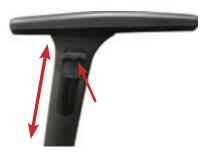

Arm-Pad Up & Down Adjustment Lift up on button located underneath the arm-pad to adjust armrests.

Ratchet Back Height Adjustment Press button to raise or lower back.

Backrest Tilt Adjustment Lift up on left paddle to adjust backrest position.