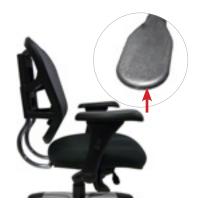

Arm-Pad Up & Down Adjustment Lift up on button located underneath the arm-pad to adjust armrests.

Ratchet Back Height Adjustment Press button to raise or lower back.

Backrest Tilt Adjustment Lift up on left paddle to adjust backrest position.