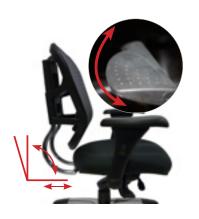

Arm-Pad Up & Down Adjustment Lift up on button located underneath the arm-pad to adjust armrests.

Ratchet Back Height Adjustment Press button to raise or lower back.

Backrest Tilt Adjustment Lift up on left paddle to adjust backrest position.