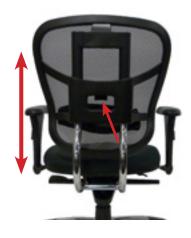

Arm-Pad Up & Down Adjustment Lift up on button located underneath the arm-pad to adjust armrests.

Ratchet Back Height Adjustment Press button to raise or lower back.

Backrest Tilt Adjustment Lift up on left paddle to adjust backrest position.