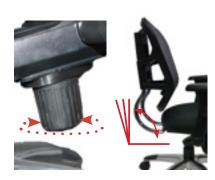

Arm-Pad Up & Down Adjustment Lift up on button located underneath the arm-pad to adjust armrests.



Ratchet Back Height Adjustment Press button to raise or lower back.



Backrest Tilt Adjustment Lift up on left paddle to adjust backrest position.



Syncro Tilt Control Lift up on front right lever to unlock and slide body to adjust backrest and seat.



Seat Slider Adjustment Lift up on front right paddle under seat to adjust seat slider.



Adjustable Tilt Tension
Twist knob under seat to adjust
backrest tension. Twisting clockwise
increases tension.



Seat Height Adjustment Twist paddle on right side to adjust seat height.