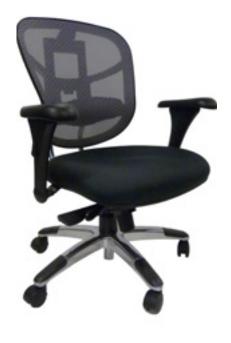

Arm-Pad Up & Down Adjustment Lift up on button located underneath the arm-pad to adjust armrests.



Ratchet Back Height Adjustment Press button to raise or lower back.



Backrest Tilt Adjustment Lift up on left paddle to adjust backrest position.



Syncro Tilt Control Lift up on front right lever to unlock and slide body to adjust backrest and seat.



Seat Slider Adjustment Lift up on front right paddle under seat to adjust seat slider.



Adjustable Tilt Tension
Twist knob under seat to adjust
backrest tension. Twisting clockwise
increases tension.



Seat Height Adjustment Twist paddle on right side to adjust seat height.