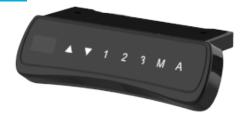

#### **KEYPAD WITH STANDING REMINDERS**

The keypad is designed to include three progammable heights, anti-collision technology, and a new reminder function to help you stay on track with your sitting and standing goals.