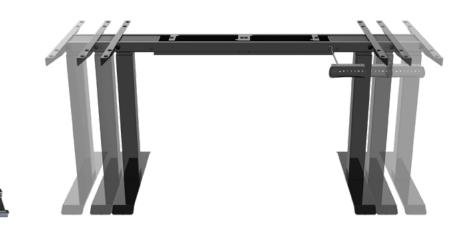

### ADJUSTABLE FRAME

Designed to accomodate the perfect width top for you office.

### **TOP SIZES**

Lifting Speed: 1.26 in/sec

| 42 WIDE  | 48 WIDE  | 60 WIDE  | 66 WIDE  | 72 WIDE  | 78 WIDE  | 84 WIDE  |
|----------|----------|----------|----------|----------|----------|----------|
| 24 DEPTH |
| 30 DEPTH |
| 36 DEPTH |