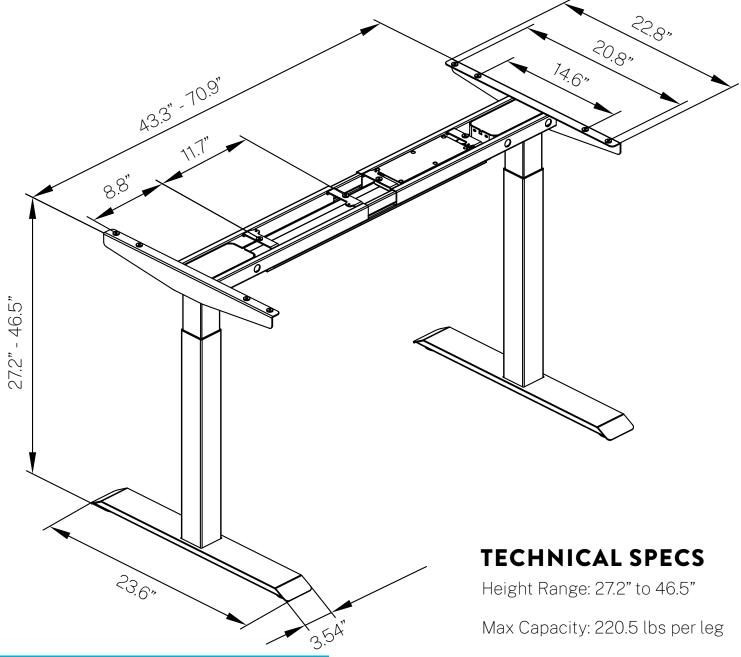

### ADJUSTABLE FRAME

Designed to accomodate the perfect width top for you office.

### **TOP SIZES**

Lifting Speed: 1.26 in/sec

| 42 WIDE  | 48 WIDE  | 60 WIDE  | 66 WIDE  | 72 WIDE  | 78 WIDE  | 84 WIDE  |
|----------|----------|----------|----------|----------|----------|----------|
| 24 DEPTH |
| 30 DEPTH |
| 36 DEPTH |