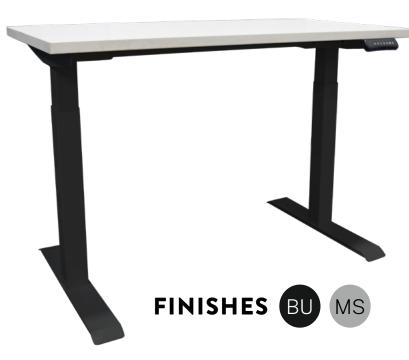

# 2-STAGE STRAIGHT BASE New t-leg sit stand table

Our most affordable straight base with anti-collision technology and reminder features!

#### **FEATURES**

- Available in BU and MS finishes
- Keypad w/ 3 customizable heights
- · Alert function to remind when to stand
- Anti-collision technology
- Easy assembly with fold-out T-Legs
- Can accommodate tops from 42" to 84" W (sold separately)

#### SKU

E-TABLE-2S-T-LEG.XX